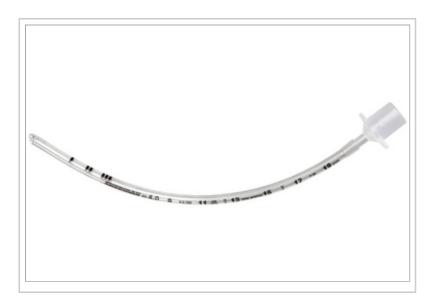

## SHERIDAN® UNCUFFED ETT

## **Description:**

Sheridan Uncuffed<sup>™</sup> Murphy Eye ETT, Size 6.5, 10/BX

© 2024 Teleflex Incorporated. All rights reserved.

The listed Teleflex® item(s) are not in every case completely identical to the item illustrated but are the closest match available. Not all products are available in all regions. Contact customer service to confirm availability in your region.