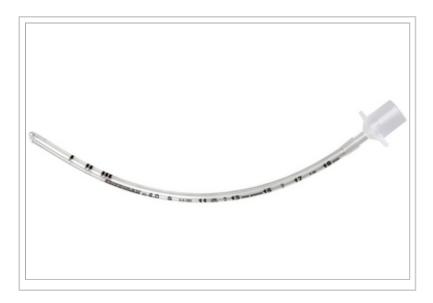

## SHERIDAN® UNCUFFED ETT

## **Description:**

Sheridan Uncuffed<sup>™</sup> Murphy Eye ETT, Size 5.5, 10/BX

© 2024 Teleflex Incorporated. All rights reserved.

The listed Teleflex® item(s) are not in every case completely identical to the item illustrated but are the closest match available. Not all products are available in all regions. Contact customer service to confirm availability in your region.