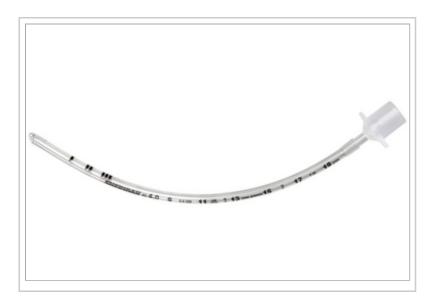

## SHERIDAN® UNCUFFED ETT

## **Description:**

Sheridan Uncuffed<sup>™</sup> Murphy Eye ETT, Size 5.0, 10/BX

© 2024 Teleflex Incorporated. All rights reserved.

The listed Teleflex® item(s) are not in every case completely identical to the item illustrated but are the closest match available. Not all products are available in all regions. Contact customer service to confirm availability in your region.