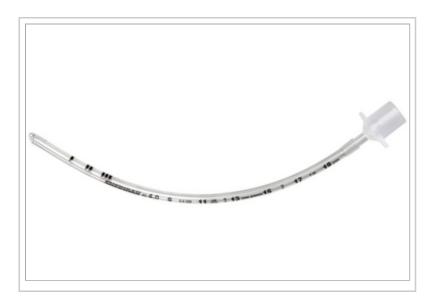

## SHERIDAN® UNCUFFED ETT

## **Description:**

Sheridan Uncuffed<sup>™</sup> Murphy Eye ETT, Size 4.0, 10/BX

© 2024 Teleflex Incorporated. All rights reserved.

The listed Teleflex® item(s) are not in every case completely identical to the item illustrated but are the closest match available. Not all products are available in all regions. Contact customer service to confirm availability in your region.