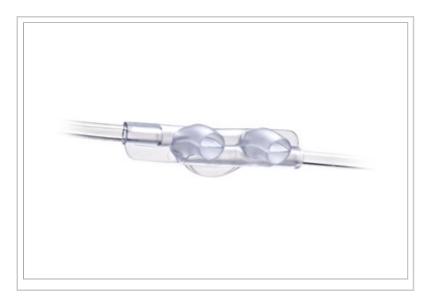

## **Description:**

Softech® Plus ETCO2 Sampling Cannula, Infant, 50/CS (Individually Packaged)

## Details:

Infant Cannula with 7 ft oxygen supply tubing and 7 ft CO<sub>2</sub> sampling line with a female luer connector

© 2024 Teleflex Incorporated. All rights reserved.

The listed Teleflex® item(s) are not in every case completely identical to the item illustrated but are the closest match available. Not all products are available in all regions. Contact customer service to confirm availability in your region.