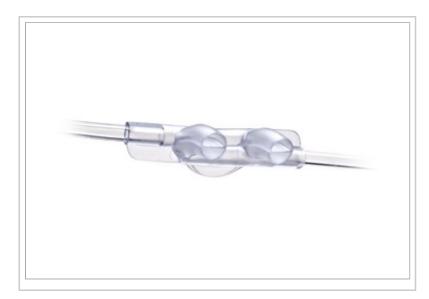

## **Description:**

Softech® Plus ETCO2 Sampling Cannula, Infant, 50/CS (Individually Packaged)

## Details:

• Infant Cannula with 7 ft oxygen supply tubing and 2 in. CO 2 sampling line with a female luer connector

© 2024 Teleflex Incorporated. All rights reserved.

The listed Teleflex® item(s) are not in every case completely identical to the item illustrated but are the closest match available. Not all products are available in all regions. Contact customer service to confirm availability in your region.