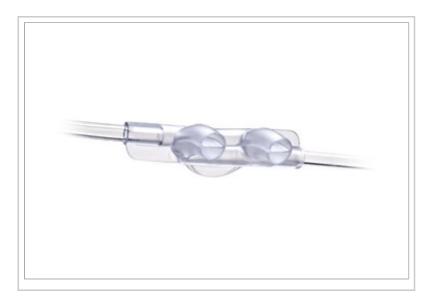

## **Description:**

Softech® Plus ETCO<sub>2</sub> Sampling Cannula, Pediatric, 50/CS (Individually Packaged)

## Details:

Pediatric Cannula with 14 ft oxygen supply tubing and 14 ft CO<sub>2</sub> sampling line with a male luer connector

© 2024 Teleflex Incorporated. All rights reserved.

The listed Teleflex® item(s) are not in every case completely identical to the item illustrated but are the closest match available. Not all products are available in all regions. Contact customer service to confirm availability in your region.