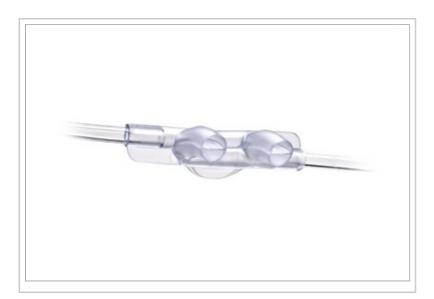

## **Description:**

Softech® Plus ETCO<sub>2</sub> Sampling Cannula, Pediatric, 50/CS (Individually Packaged)

## Details:

Pediatric Cannula with 14 ft oxygen supply tubing and 14 ft CO<sub>2</sub> sampling line with a female luer connector

© 2024 Teleflex Incorporated. All rights reserved.

The listed Teleflex® item(s) are not in every case completely identical to the item illustrated but are the closest match available. Not all products are available in all regions. Contact customer service to confirm availability in your region.