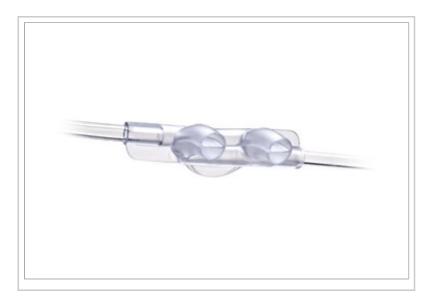

## **Description:**

Softech® Plus ETCO<sub>2</sub> Sampling Cannula, Pediatric, 50/CS (Individually Packaged)

## Details:

Pediatric Cannula with 7 ft oxygen supply tubing and 7 ft CO<sub>2</sub> sampling line with a male luer connector

© 2024 Teleflex Incorporated. All rights reserved.

The listed Teleflex® item(s) are not in every case completely identical to the item illustrated but are the closest match available. Not all products are available in all regions. Contact customer service to confirm availability in your region.