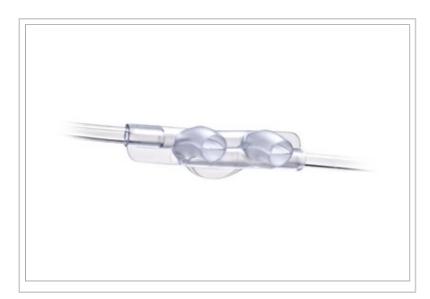

## **Description:**

Softech® Plus ETCO<sub>2</sub> Sampling Cannula, Pediatric, 50/CS (Individually Packaged)

## Details:

Pediatric Cannula with 7 ft oxygen supply tubing and 7 ft CO<sub>2</sub> sampling line with a female luer connector

© 2024 Teleflex Incorporated. All rights reserved.

The listed Teleflex® item(s) are not in every case completely identical to the item illustrated but are the closest match available. Not all products are available in all regions. Contact customer service to confirm availability in your region.