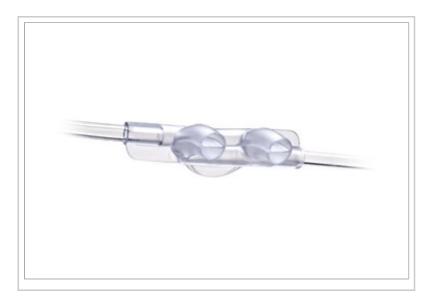

## **Description:**

Softech® Plus ETCO<sub>2</sub> Sampling Cannula, Pediatric, 50/CS (Individually Packaged)

## Details:

• Pediatric Cannula with 7 ft oxygen supply tubing and 2 in. CO 2 sampling line with a female luer connector

© 2024 Teleflex Incorporated. All rights reserved.

The listed Teleflex® item(s) are not in every case completely identical to the item illustrated but are the closest match available. Not all products are available in all regions. Contact customer service to confirm availability in your region.