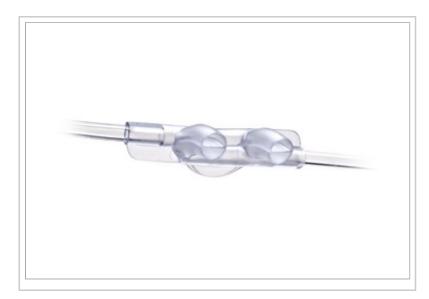

## **Description:**

Softech® Plus ETCO2 Sampling Cannula, Adult, 50/CS (Individually Packaged)

## Details:

Adult Cannula with 14 ft oxygen supply tubing and 14 ft CO<sub>2</sub> sampling line with a male luer connector

© 2024 Teleflex Incorporated. All rights reserved.

The listed Teleflex® item(s) are not in every case completely identical to the item illustrated but are the closest match available. Not all products are available in all regions. Contact customer service to confirm availability in your region.