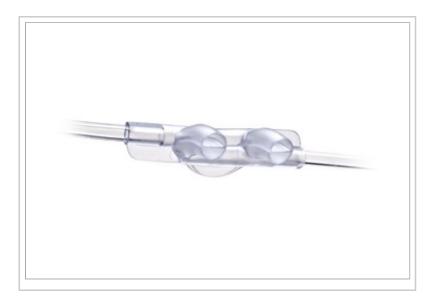

## **Description:**

Softech® Plus ETCO2 Sampling Cannula, Adult, 50/CS (Individually Packaged)

## Details:

Adult Cannula with 14 ft oxygen supply tubing and 2 in. CO<sub>2</sub> sampling line with a female luer connector

© 2024 Teleflex Incorporated. All rights reserved.

The listed Teleflex® item(s) are not in every case completely identical to the item illustrated but are the closest match available. Not all products are available in all regions. Contact customer service to confirm availability in your region.