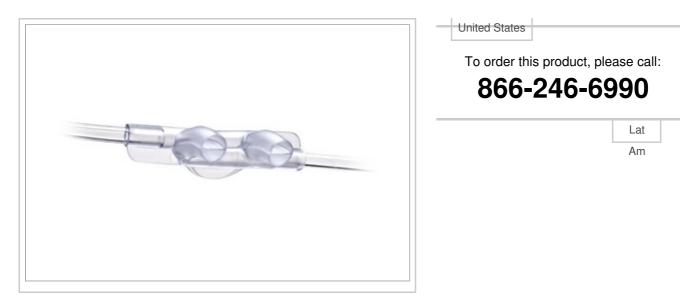

### **Description:**

Softech® Plus ETCO<sub>2</sub> Sampling Cannula, Adult, 50/CS (Individually Packaged)

#### Details:

• Adult Cannula with 7 ft oxygen supply tubing and 7 ft CO 2 sampling line with a male luer connector

© 2024 Teleflex Incorporated. All rights reserved.

The listed Teleflex® item(s) are not in every case completely identical to the item illustrated but are the closest match available. Not all products are available in all regions. Contact customer service to confirm availability in your region.