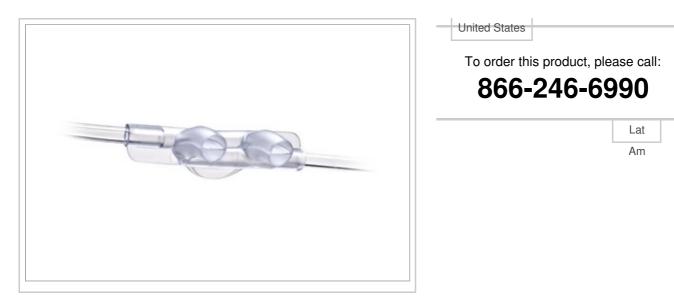

### **Description:**

Softech® Plus ETCO2 Sampling Cannula, Adult, 50/CS (Individually Packaged)

#### Details:

• Adult Cannula with 7 ft oxygen supply tubing and 7 ft CO 2 sampling line with a female luer connector

© 2024 Teleflex Incorporated. All rights reserved.

The listed Teleflex® item(s) are not in every case completely identical to the item illustrated but are the closest match available. Not all products are available in all regions. Contact customer service to confirm availability in your region.