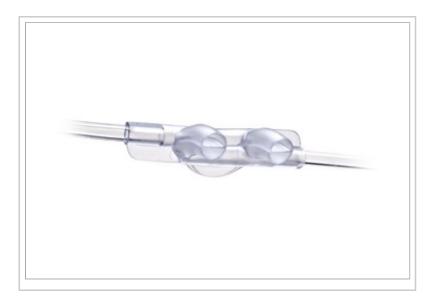

## **Description:**

Softech® Plus ETCO2 Sampling Cannula, Adult, 50/CS (Individually Packaged)

## Details:

• Adult Cannula with 7 ft oxygen supply tubing and 2 in. CO 2 sampling line with a female luer connector

© 2024 Teleflex Incorporated. All rights reserved.

The listed Teleflex® item(s) are not in every case completely identical to the item illustrated but are the closest match available. Not all products are available in all regions. Contact customer service to confirm availability in your region.