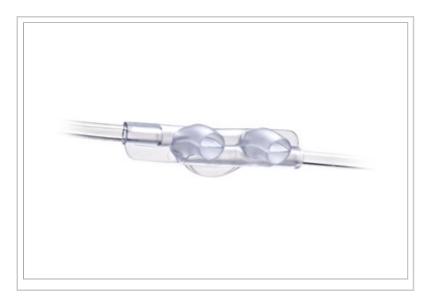

## **Description:**

Softech® Plus ETCO2 Sampling Cannula, Adult, 50/CS (Individually Packaged)

## Details:

• Adult Cannula with 7 ft oxygen supply tubing and 2 in. CO 2 sampling line with a male luer connector

© 2024 Teleflex Incorporated. All rights reserved.

The listed Teleflex® item(s) are not in every case completely identical to the item illustrated but are the closest match available. Not all products are available in all regions. Contact customer service to confirm availability in your region.