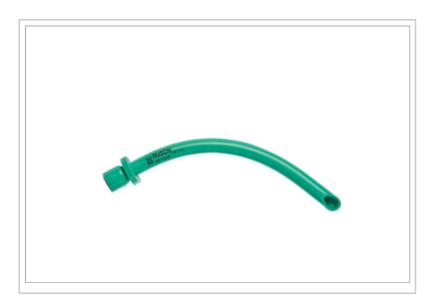

## **Description:**

Rusch® Adjustable Flange Latex-Free Airway 32 Fr x 170 mm, 5/BX (Indvidually packaged, sterile)

© 2024 Teleflex Incorporated. All rights reserved.

The listed Teleflex® item(s) are not in every case completely identical to the item illustrated but are the closest match available. Not all products are available in all regions. Contact customer service to confirm availability in your region.