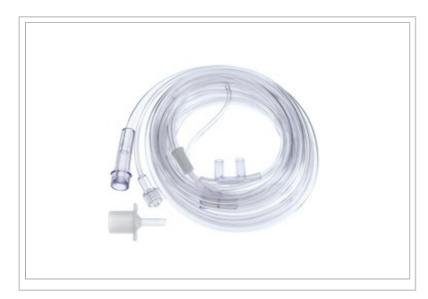

## **Description:**

Softech® Bi-Flo ETCO<sub>2</sub> Sampling Cannula, Adult, 25/CS (Individually Packaged)

## Details:

• Adult Cannula with 7 ft oxygen supply tubing and 7 ft CO 2 sampling line with a female luer connector

© 2024 Teleflex Incorporated. All rights reserved.

The listed Teleflex® item(s) are not in every case completely identical to the item illustrated but are the closest match available. Not all products are available in all regions. Contact customer service to confirm availability in your region.