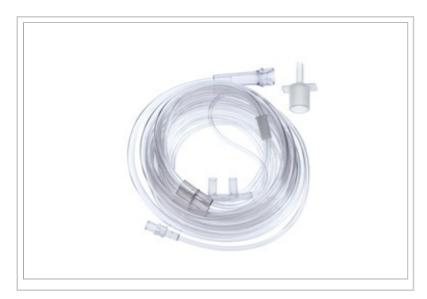

## **Description:**

Softech® Bi-Flo ETCO<sub>2</sub> Sampling Cannula, Adult, 25/CS (Individually Packaged)

## Details:

• Adult Cannula with 7 ft oxygen supply tubing and 7 ft CO 2 sampling line with a male luer connector

© 2024 Teleflex Incorporated. All rights reserved.

The listed Teleflex® item(s) are not in every case completely identical to the item illustrated but are the closest match available. Not all products are available in all regions. Contact customer service to confirm availability in your region.