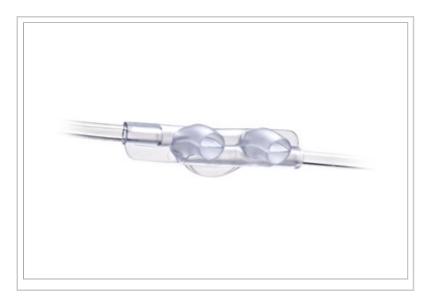

## **Description:**

Softech® Bi-Flo ETCO<sub>2</sub> Sampling Cannula, Adult, 25/CS (Individually Packaged)

## Details:

• Adult Cannula with 7 ft oxygen supply tubing and 3 in. CO 2 sampling line with a female luer connector

© 2024 Teleflex Incorporated. All rights reserved.

The listed Teleflex® item(s) are not in every case completely identical to the item illustrated but are the closest match available. Not all products are available in all regions. Contact customer service to confirm availability in your region.