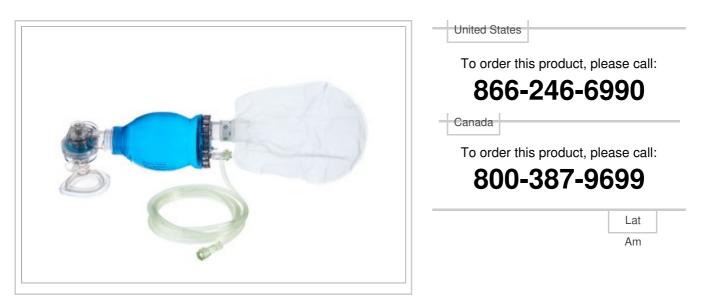

## **RUSCH<sup>®</sup> MANUAL RESUSCITATION BAG**

### **Description:**

Rusch® Manual Resuscitation Bag, Infant, 6/CS (Individually Packaged)

#### Details:

· Includes bag reservoir

© 2024 Teleflex Incorporated. All rights reserved.

The listed Teleflex® item(s) are not in every case completely identical to the item illustrated but are the closest match available. Not all products are available in all regions. Contact customer service to confirm availability in your region.