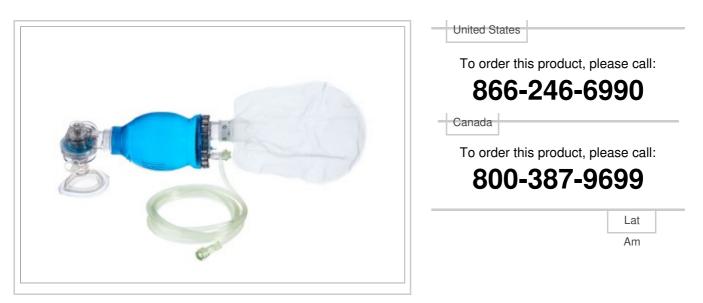

# **RUSCH<sup>®</sup> MANUAL RESUSCITATION BAG**

### **Description:**

Rusch® Manual Resuscitation Bag, Pediatric, 6/CS (Individually Packaged)

#### Details:

• Includes tube reservoir

© 2024 Teleflex Incorporated. All rights reserved.

The listed Teleflex® item(s) are not in every case completely identical to the item illustrated but are the closest match available. Not all products are available in all regions. Contact customer service to confirm availability in your region.