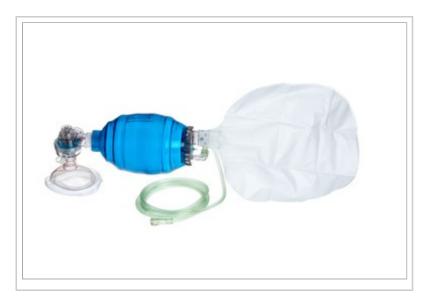

## **RUSCH® MANUAL RESUSCITATION BAG**

## **Description:**

Rusch® Manual Resuscitation Bag, Pediatric, 6/CS (Individually Packaged)

## Details:

Includes bag reservoir

© 2024 Teleflex Incorporated. All rights reserved.

The listed Teleflex® item(s) are not in every case completely identical to the item illustrated but are the closest match available. Not all products are available in all regions. Contact customer service to confirm availability in your region.