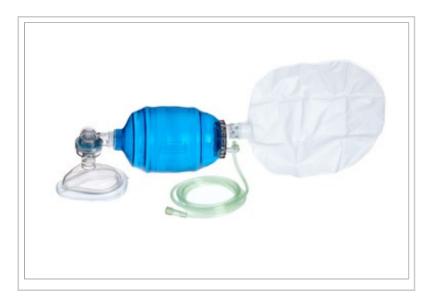

## **RUSCH® MANUAL RESUSCITATION BAG**

## **Description:**

Rusch® Manual Resuscitation Bag, Adult, 6/CS (Individually Packaged)

## Details:

Includes bag reservoir

© 2024 Teleflex Incorporated. All rights reserved.

The listed Teleflex® item(s) are not in every case completely identical to the item illustrated but are the closest match available. Not all products are available in all regions. Contact customer service to confirm availability in your region.