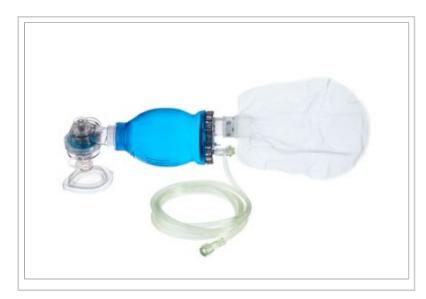

## **RUSCH® MANUAL RESUSCITATION BAG**

## **Description:**

Rusch® Manual Resuscitation Bag, Adult, 6/CS (Individually Packaged)

## Details:

Includes tube reservoir

© 2024 Teleflex Incorporated. All rights reserved.

The listed Teleflex® item(s) are not in every case completely identical to the item illustrated but are the closest match available. Not all products are available in all regions. Contact customer service to confirm availability in your region.