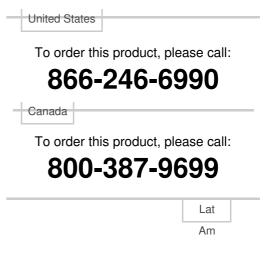

Anesthesia and Respiratory Catalog | Airway Management

Home // Airway Management // Airways // Guedel Oral Airways // Rusch® Color-Coded Guedel Airway // 122560

**CATALOG #: 122560** 