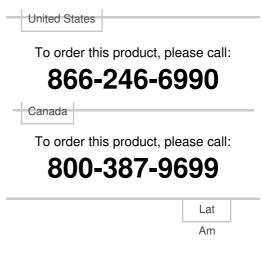

Anesthesia and Respiratory Catalog | Airway Management

Home // Airway Management // Airways // Guedel Oral Airways // Rusch® Color-Coded Guedel Airway // 122550

**CATALOG #: 122550** 