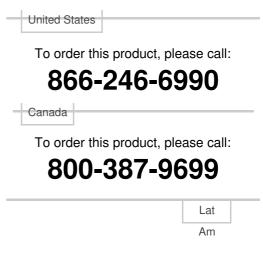

Anesthesia and Respiratory Catalog | Airway Management

Home // Airway Management // Airways // Guedel Oral Airways // Rusch® Color-Coded Guedel Airway // 1225100

**CATALOG #: 1225100** 