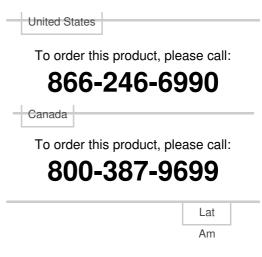

Anesthesia and Respiratory Catalog | Airway Management

Home // Airway Management // Airways // Guedel Oral Airways // Rusch® Color-Coded Guedel Airway // 122370

**CATALOG #: 122370** 