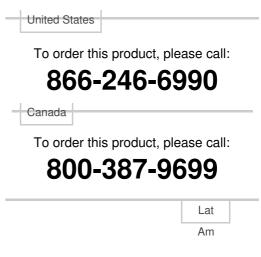

Anesthesia and Respiratory Catalog | Airway Management

Home // Airway Management // Airways // Guedel Oral Airways // Rusch® Color-Coded Guedel Airway // 122360

**CATALOG #: 122360** 