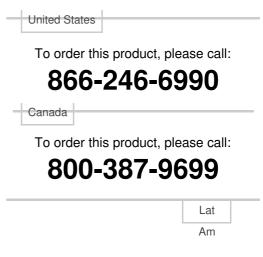

Anesthesia and Respiratory Catalog | Airway Management

Home // Airway Management // Airways // Guedel Oral Airways // Rusch® Color-Coded Guedel Airway // 1223100

**CATALOG #: 1223100** 