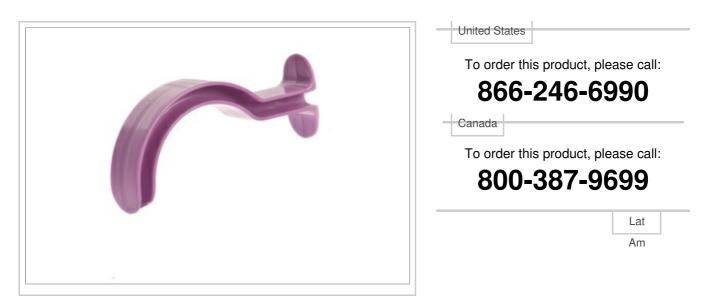

## **COLOR-CODED BERMAN AIRWAY**

## **Description:**

Rusch® Color-Coded Berman Airway Size 0, 50 mm, 10/BX (Bulk)

© 2024 Teleflex Incorporated. All rights reserved.

The listed Teleflex® item(s) are not in every case completely identical to the item illustrated but are the closest match available. Not all products are available in all regions. Contact customer service to confirm availability in your region.