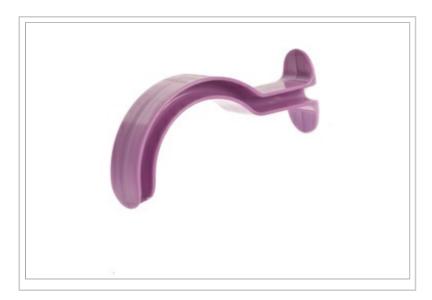

## **COLOR-CODED BERMAN AIRWAY**

## **Description:**

Rusch® Color-Coded Berman Airway Size 2, 70 mm, 50/BX (Individually Packaged)

© 2024 Teleflex Incorporated. All rights reserved.

The listed Teleflex® item(s) are not in every case completely identical to the item illustrated but are the closest match available. Not all products are available in all regions. Contact customer service to confirm availability in your region.