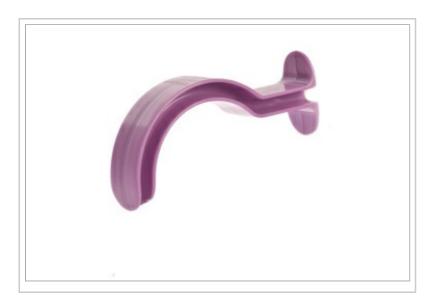

## **COLOR-CODED BERMAN AIRWAY**

## **Description:**

Rusch® Color-Coded Berman Airway Size 6, 110 mm, 50/BX (Individually Packaged)

© 2024 Teleflex Incorporated. All rights reserved.

The listed Teleflex® item(s) are not in every case completely identical to the item illustrated but are the closest match available. Not all products are available in all regions. Contact customer service to confirm availability in your region.