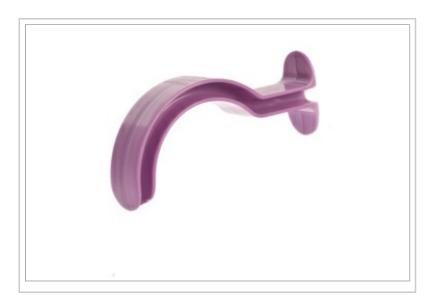

## **COLOR-CODED BERMAN AIRWAY**

## **Description:**

Rusch® Color-Coded Berman Airway Size 5, 100 mm, 50/BX (Individually Packaged)

© 2024 Teleflex Incorporated. All rights reserved.

The listed Teleflex® item(s) are not in every case completely identical to the item illustrated but are the closest match available. Not all products are available in all regions. Contact customer service to confirm availability in your region.