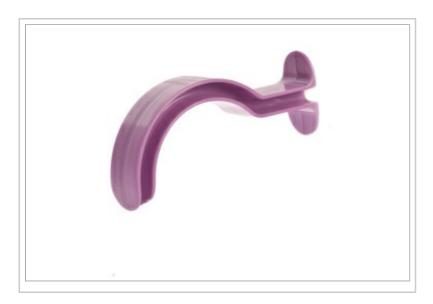

## **COLOR-CODED BERMAN AIRWAY**

## **Description:**

Rusch® Color-Coded Berman Airway Size 4, 90 mm, 50/BX (Individually Packaged)

© 2024 Teleflex Incorporated. All rights reserved.

The listed Teleflex® item(s) are not in every case completely identical to the item illustrated but are the closest match available. Not all products are available in all regions. Contact customer service to confirm availability in your region.