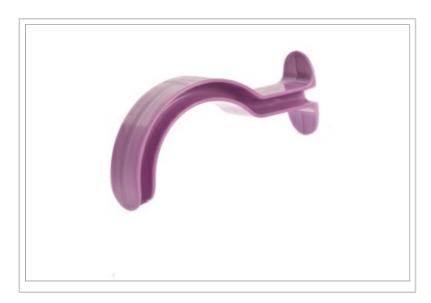

## **COLOR-CODED BERMAN AIRWAY**

## **Description:**

Rusch® Color-Coded Berman Airway Size 00, 40 mm, 50/BX (Individually Packaged)

© 2024 Teleflex Incorporated. All rights reserved.

The listed Teleflex® item(s) are not in every case completely identical to the item illustrated but are the closest match available. Not all products are available in all regions. Contact customer service to confirm availability in your region.