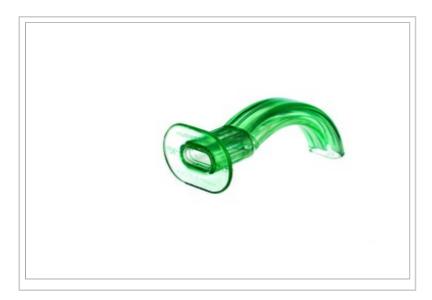

## CATH-GUIDE® GUEDEL AIRWAY

## **Description:**

Hudson RCI® Cath-Guide® Guedel Airway Size 1, 60 mm, 48/BX (Individually Packaged)

© 2024 Teleflex Incorporated. All rights reserved.

The listed Teleflex® item(s) are not in every case completely identical to the item illustrated but are the closest match available. Not all products are available in all regions. Contact customer service to confirm availability in your region.