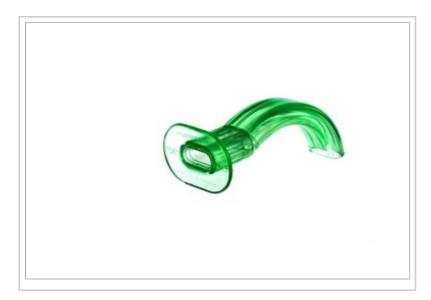

## CATH-GUIDE® GUEDEL AIRWAY

## **Description:**

Hudson RCI® Cath-Guide® Guedel Airway Size 2, 70 mm, 48/BX (Individually Packaged)

© 2024 Teleflex Incorporated. All rights reserved.

The listed Teleflex® item(s) are not in every case completely identical to the item illustrated but are the closest match available. Not all products are available in all regions. Contact customer service to confirm availability in your region.