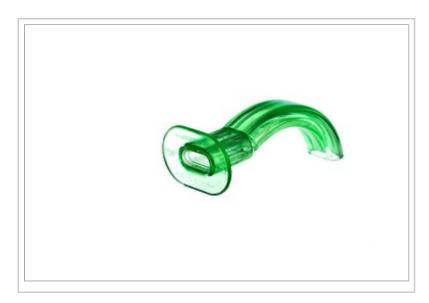

## CATH-GUIDE® GUEDEL AIRWAY

## **Description:**

Hudson RCI® Cath-Guide® Guedel Airway Size 5, 100 mm, 48/BX (Individually Packaged)

© 2024 Teleflex Incorporated. All rights reserved.

The listed Teleflex® item(s) are not in every case completely identical to the item illustrated but are the closest match available. Not all products are available in all regions. Contact customer service to confirm availability in your region.