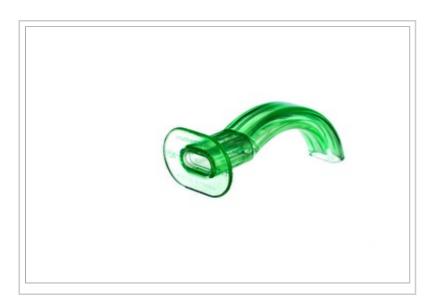

## CATH-GUIDE® GUEDEL AIRWAY

## **Description:**

Hudson RCI® Cath-Guide® Guedel Airway Size 6, 110 mm, 48/BX (Individually Packaged)

© 2024 Teleflex Incorporated. All rights reserved.

The listed Teleflex® item(s) are not in every case completely identical to the item illustrated but are the closest match available. Not all products are available in all regions. Contact customer service to confirm availability in your region.