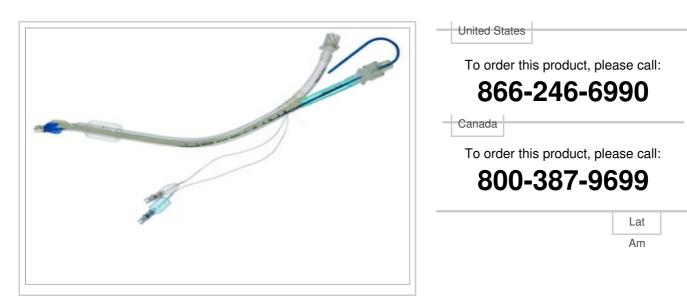

# DR. WHITE - RIGHT BRONCHUS ENDOBRONCHIAL TUBE

### **Description:**

Rusch® Dr. White - Right Bronchus Endobronchial Tube, 41 Fr, 1/BX