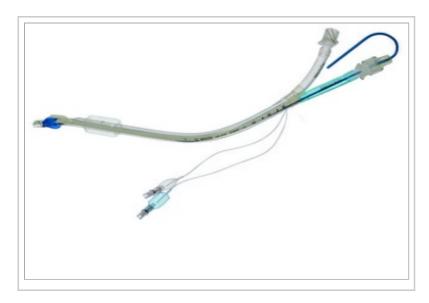

## **Description:**

Rusch® Dr. White - Right Bronchus Endobronchial Tube, 39 Fr, 1/BX

© 2024 Teleflex Incorporated. All rights reserved.

The listed Teleflex® item(s) are not in every case completely identical to the item illustrated but are the closest match available. Not all products are available in all regions. Contact customer service to confirm availability in your region.