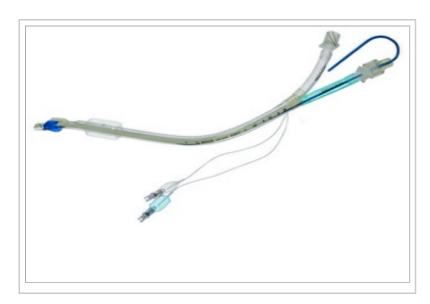

## DR. WHITE - RIGHT BRONCHUS ENDOBRONCHIAL TUBE

## **Description:**

Rusch® Dr. White - Right Bronchus Endobronchial Tube, 37 Fr, 1/BX

© 2024 Teleflex Incorporated. All rights reserved.

The listed Teleflex® item(s) are not in every case completely identical to the item illustrated but are the closest match available. Not all products are available in all regions. Contact customer service to confirm availability in your region.