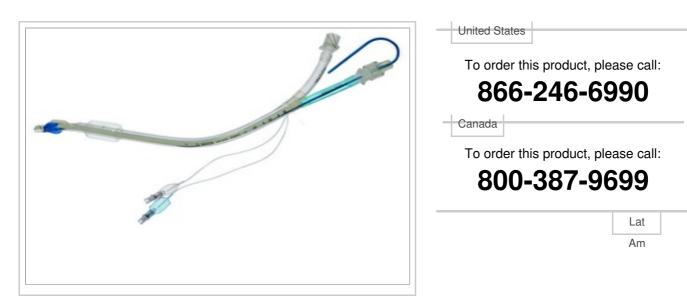

### **Description:**

Rusch® Dr. White - Right Bronchus Endobronchial Tube, 35 Fr, 1/BX