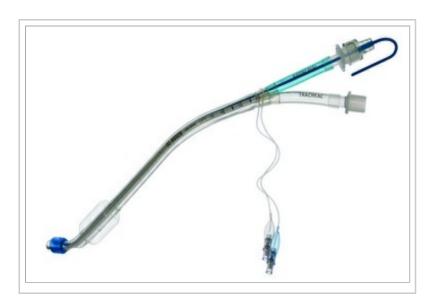

## **ROBERT SHAW - RIGHT BRONCHUS ENDOBRONCHIAL TUBE**

## **Description:**

Rusch® Robert Shaw - Right Bronchus Endobronchial Tube, 39 Fr, 1/BX

© 2024 Teleflex Incorporated. All rights reserved.

The listed Teleflex® item(s) are not in every case completely identical to the item illustrated but are the closest match available. Not all products are available in all regions. Contact customer service to confirm availability in your region.