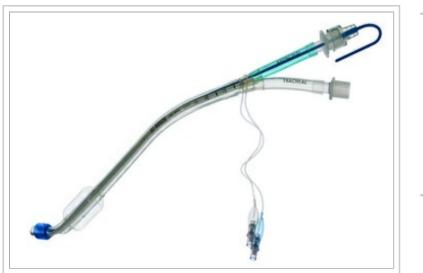

## **ROBERT SHAW - RIGHT BRONCHUS ENDOBRONCHIAL TUBE**

## **Description:**

Rusch® Robert Shaw - Right Bronchus Endobronchial Tube, 37 Fr, 1/BX

| United States              |     |
|----------------------------|-----|
| To order this product, ple |     |
| 866-246-69                 | 990 |
| To order this product, ple |     |
| 800-387-96                 | Lat |
|                            | Am  |
|                            |     |