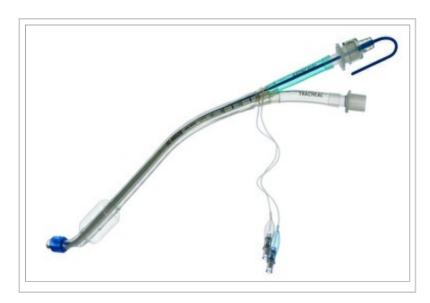

## **ROBERT SHAW - RIGHT BRONCHUS ENDOBRONCHIAL TUBE**

## **Description:**

Rusch® Robert Shaw - Right Bronchus Endobronchial Tube, 35 Fr, 1/BX

© 2024 Teleflex Incorporated. All rights reserved.

The listed Teleflex® item(s) are not in every case completely identical to the item illustrated but are the closest match available. Not all products are available in all regions. Contact customer service to confirm availability in your region.