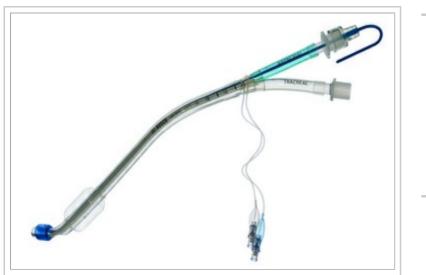

## **ROBERT SHAW - RIGHT BRONCHUS ENDOBRONCHIAL TUBE**

## **Description:**

Rusch® Robert Shaw - Right Bronchus Endobronchial Tube, 28 Fr, 1/BX

| United States              |     |
|----------------------------|-----|
| To order this product, ple |     |
| 866-246-69                 | 990 |
| To order this product, ple |     |
| 800-387-96                 | Lat |
|                            | Am  |
|                            |     |